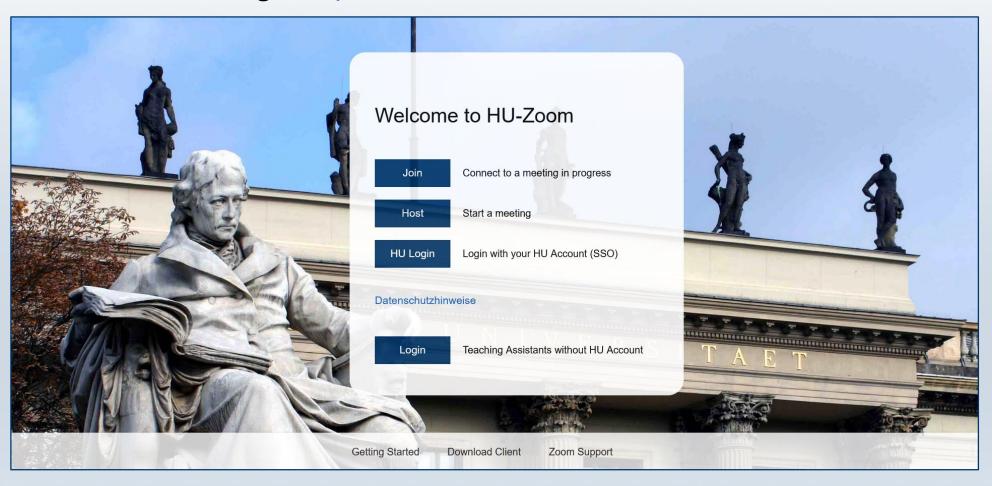

# IT Services for Postdocs – Essential Services: Video Conferencing

Video Conferencing - <a href="https://hu.berlin/videokonferenz">https://hu.berlin/videokonferenz</a> (German)