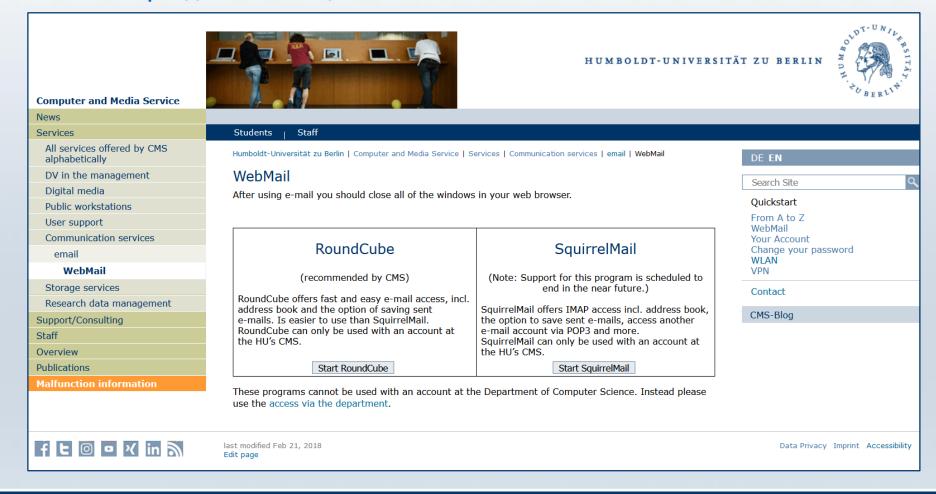

### IT Services for Postdocs – Essential Services: Mail

#### Mail - <a href="https://hu.berlin/webmail-en">https://hu.berlin/webmail-en</a>