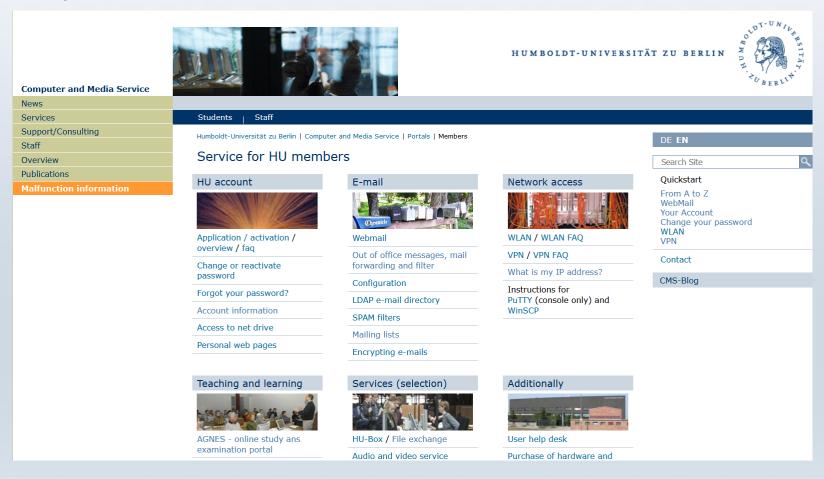

### IT Services for Postdocs – Essential Services: HU-Account

#### HU Account - <a href="https://hu.berlin/amor-en">https://hu.berlin/amor-en</a>