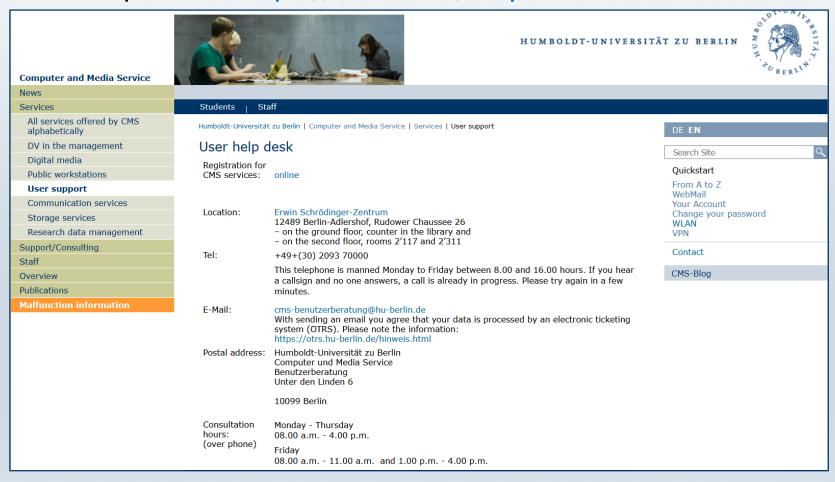

## IT Services for Postdocs – Essential Services: User Help Desk

#### User Help Desk - <a href="https://hu.berlin/helpdesk-en">https://hu.berlin/helpdesk-en</a>